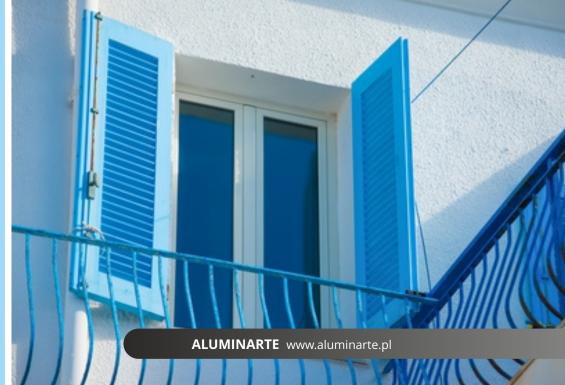

ALUMINARTE technologie ensures durable and aesthetic solutions, while maintaining reasonable prices. Capabilities offered by the aluminum allow to produce shutters of any color from the range of RAL. We can also achieve the effect of wood structure. This type of shutters looks very effectively and naturally.

The only limitation is the imagination of customers.

ALUMINARTE system allows the execution of the framework and frameless window shutters, a full range of sizes. Our products can be equipped with adjustable filling (moving slat) or permanent (fixed slat).