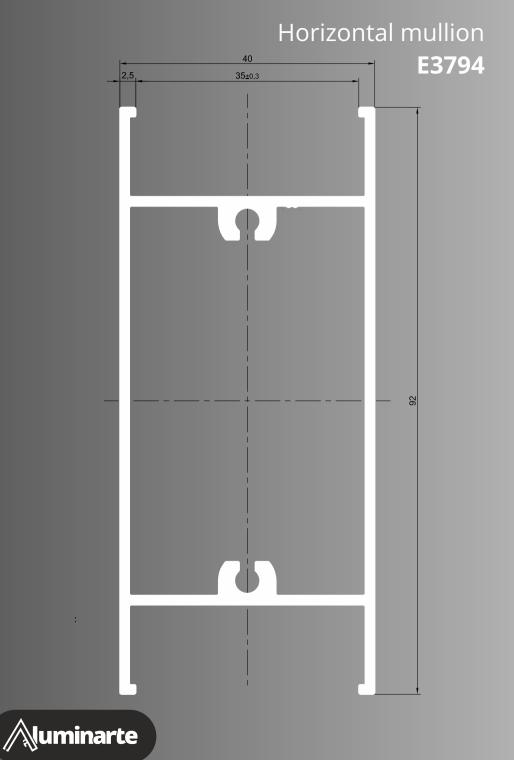

izes. Our products can be equipped with adjustable filling (moving slat) or permanent (fixed slat).







moving slat



frameless window shutters



framework window shutters

None of applied solutions do not limit the scope of possibilities – we produce single, double or multisash shutters. Regardless of other parameters, ALUMINARTE can offer sliding, folding, tilting or tiltturn shutters.



single window shutters





Sliding window shutter

Please contact us, we will process any of your needs and dispel doubts. ALUMINARTE is a trustworthy partner, shutters offered by us meet the highest standards.

### Frame shutter E3792









Frame shutter sash **E3793** 









# Mobile mullion of frame shutter **E3796**















# Mobile mullion of frameless shutter **E3802**



















Compensating profile of moving slat **E3799** 







# Mount of compensating profile **E3800**









Fixed slat **E3798** 











e-mail: office@aluminarte.eu tel. +48 77 550 33 10 ul. Zbożowa 25, 45-837 Opole PL

www.aluminarte.eu