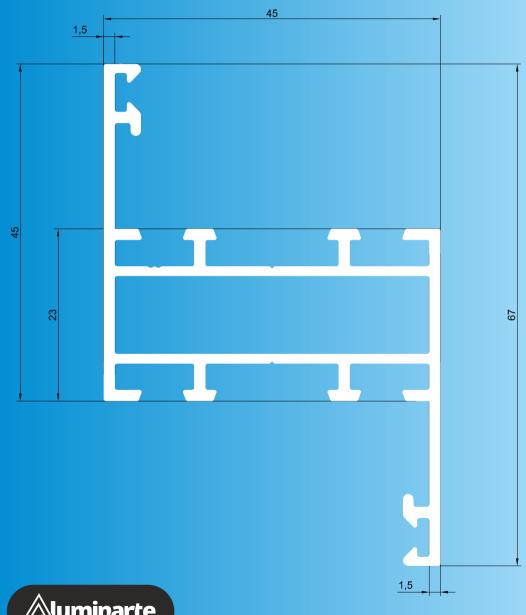

ly.

The only limitation is the imagination of customers.

ALUMINARTE system allows the execution of the framework and frameless window shutters, a full range of sizes. Our products can be equipped with adjustable filling (moving slat) or permanent (fixed slat).







moving slat



frameless window shutters



framework window shutters

None of applied solutions do not limit the scope of possibilities – we produce single, double or multisash shutters. Regardless of other parameters, ALUMINARTE can offer sliding, folding, tilting or tiltturn shutters.



single window shutters





Sliding window shutter

Please contact us, we will process any of your needs and dispel doubts. ALUMINARTE is a trustworthy partner, shutters offered by us meet the highest standards.

### Frame shutter E3792









Frame shutter sash **E3793** 









# Mobile mullion of frame shutter **E3796**















# Mobile mullion of frameless shutter **E3802**



















Compensating profile of moving slat **E3799** 







# Mount of compensating profile **E3800**









Fixed slat **E3798** 











e-mail: office@aluminarte.eu tel. +48 77 550 33 10 ul. Zbożowa 25, 45-837 Opole PL

www.aluminarte.eu