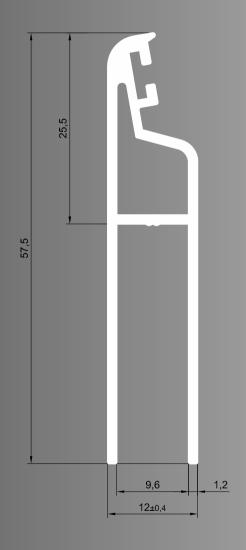

(moving slat) or permanent (fixed slat).







moving slat



frameless window shutters



framework window shutters

None of applied solutions do not limit the scope of possibilities – we produce single, double or multisash shutters. Regardless of other parameters, ALUMINARTE can offer sliding, folding, tilting or tiltturn shutters.



single window shutters





Sliding window shutter

Please contact us, we will process any of your needs and dispel doubts. ALUMINARTE is a trustworthy partner, shutters offered by us meet the highest standards.

### Frame shutter E3792









Frame shutter sash **E3793** 









# Mobile mullion of frame shutter **E3796**















# Mobile mullion of frameless shutter **E3802**



















Compensating profile of moving slat **E3799** 







# Mount of compensating profile **E3800**









Fixed slat **E3798** 











e-mail: office@aluminarte.eu tel. +48 77 550 33 10 ul. Zbożowa 25, 45-837 Opole PL

www.aluminarte.eu