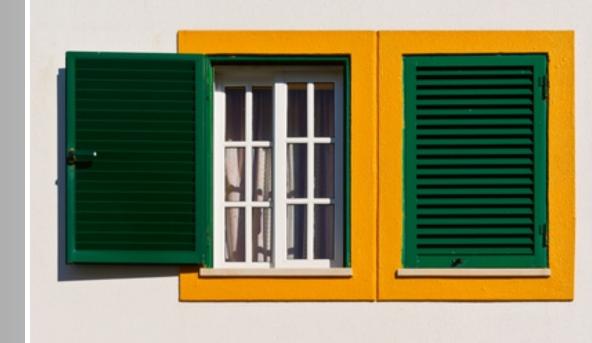

### ALUMINIUM WINDOW SHUTTERS - SYSTEM

We have a huge pleasure to present you ALUMINARTE – original and complete system of aluminium window shutters, to fulfill your dream of elegant, functional windows.

ALUMINARTE technologie ensures durable and aesthetic solutions, while maintaining reasonable prices. Capabilities offered by the aluminum allow to produce shutters of any color from the range of RAL. We can also achieve the effect of wood structure. This type of shutters looks very effectively and naturally.

The only limitation is the imagination of customers.

ALUMINARTE system allows the execution of the framework and frameless window shutters, a full range of sizes. Our products can be equipped with adjustable filling (moving slat) or permanent (fixed slat).