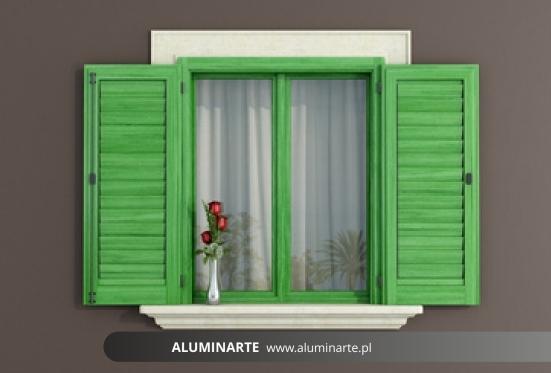

ALUMINARTE technologie ensures durable and aesthetic solutions, while maintaining reasonable prices. Capabilities offered by the aluminum allow to produce shutters of any color from the range of RAL. We can also achieve the effect of wood structure. This type of shutters looks very effectively and naturally.

The only limitation is the imagination of customers.

ALUMINARTE system allows the execution of the framework and frameless window shutters, a full range of sizes. Our products can be equipped with adjustable filling (moving slat) or permanent (fixed slat).