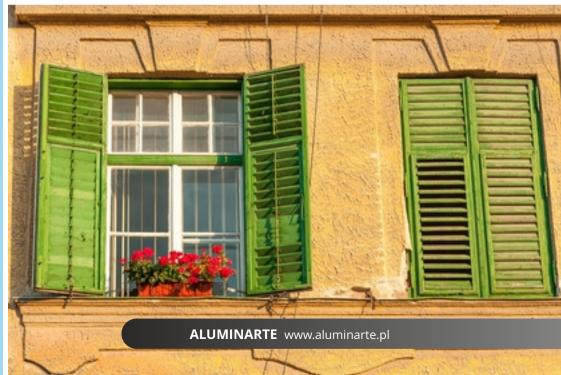

### ALUMINIUM WINDOW SHUTTERS - SYSTEM

We have a huge pleasure to present you ALUMINARTE – original and complete system of aluminium window shutters, to fulfill your dream of elegant, functional windows.

ALUMINARTE technologie ensures durable and aesthetic solutions, while maintaining reasonable prices. Capabilities offered by the aluminum allow to produce shutters of any color from the range of RAL. We can also achieve the effect of wood structure. This type of shutters looks very effectively and naturally.