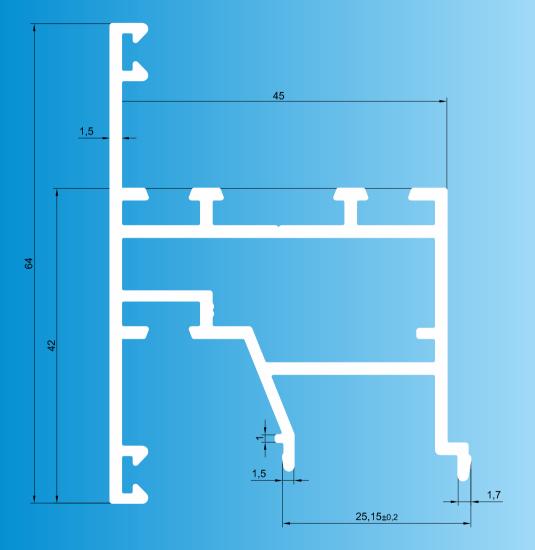

### Frame shutter E3792

Frame shutter sash **E3793** 

# Mobile mullion of frame shutter **E3796**

# Mobile mullion of frameless shutter **E3802**

Compensating profile of moving slat **E3799** 

# Mount of compensating profile **E3800**

Fixed slat **E3798** 

e-mail: office@aluminarte.eu tel. +48 77 550 33 10 ul. Zbożowa 25, 45-837 Opole PL

www.aluminarte.eu