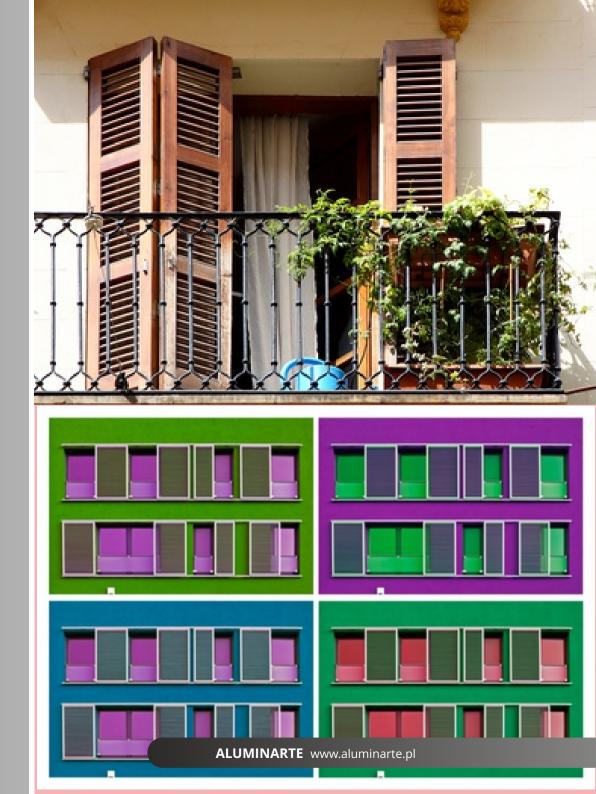

The only limitation is the imagination of customers.

ALUMINARTE system allows the execution of the framework and frameless window shutters, a full range of sizes. Our products can be equipped with adjustable filling (moving slat) or permanent (fixed slat).

moving slat

frameless window shutters

framework window shutters

None of applied solutions do not limit the scope of possibilities – we produce single, double or multisash shutters. Regardless of other parameters, ALUMINARTE can offer sliding, folding, tilting or tiltturn shutters.

single window shutters

Sliding window shutter

Please contact us, we will process any of your needs and dispel doubts. ALUMINARTE is a trustworthy partner, shutters offered by us meet the highest standards.