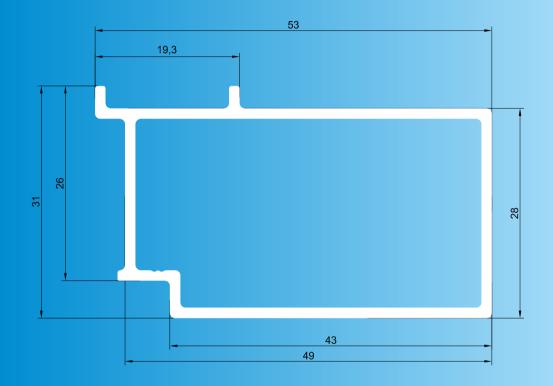

nge of sizes. Our products can be equipped with adjustable filling (moving slat) or permanent (fixed slat).







moving slat



frameless window shutters



framework window shutters

None of applied solutions do not limit the scope of possibilities – we produce single, double or multisash shutters. Regardless of other parameters, ALUMINARTE can offer sliding, folding, tilting or tiltturn shutters.



single window shutters





Sliding window shutter

Please contact us, we will process any of your needs and dispel doubts. ALUMINARTE is a trustworthy partner, shutters offered by us meet the highest standards.

### Frame shutter E3792









Frame shutter sash **E3793** 









# Mobile mullion of frame shutter **E3796**















# Mobile mullion of frameless shutter **E3802**



















Compensating profile of moving slat **E3799** 







# Mount of compensating profile **E3800**









Fixed slat **E3798** 











e-mail: office@aluminarte.eu tel. +48 77 550 33 10 ul. Zbożowa 25, 45-837 Opole PL

www.aluminarte.eu