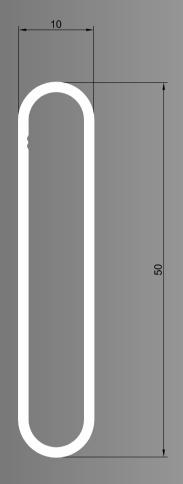

# Mobile mullion of frameless shutter **E3802**

Compensating profile of moving slat **E3799** 