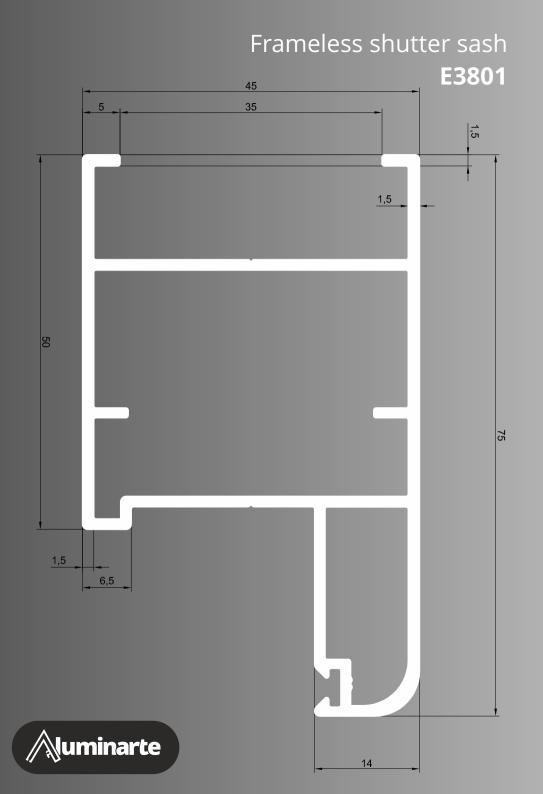

The only limitation is the imagination of customers.

ALUMINARTE system allows the execution of the framework and frameless window shutters, a full range of sizes. Our products can be equipped with adjustable filling (moving slat) or permanent (fixed slat).

moving slat

frameless window shutters

framework window shutters

None of applied solutions do not limit the scope of possibilities – we produce single, double or multisash shutters. Regardless of other parameters, ALUMINARTE can offer sliding, folding, tilting or tiltturn shutters.