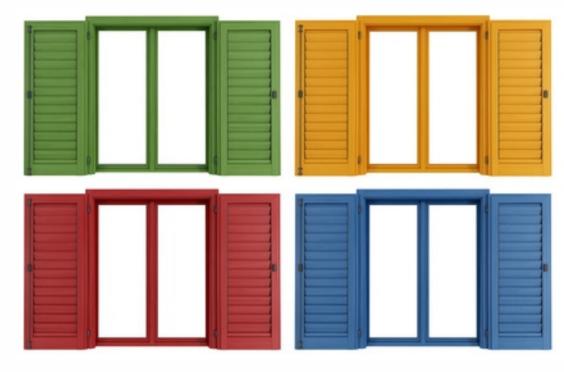

ALUMINARTE technologie ensures durable and aesthetic solutions, while maintaining reasonable prices. Capabilities offered by the aluminum allow to produce shutters of any color from the range of RAL. We can also achieve the effect of wood structure. This type of shutters looks very effectively and naturally.

The only limitation is the imagination of customers.

ALUMINARTE system allows the execution of the framework and frameless window shutters, a full range of sizes. Our products can be equipped with adjustable filling (moving slat) or permanent (fixed slat).