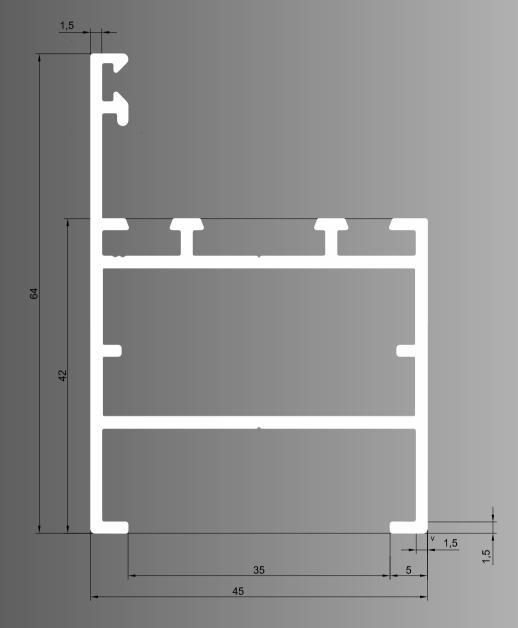

### Frame shutter E3792

Frame shutter sash **E3793** 

# Mobile mullion of frame shutter **E3796**

# Mobile mullion of frameless shutter **E3802**

Compensating profile of moving slat **E3799** 

# Mount of compensating profile **E3800**

Fixed slat **E3798** 

e-mail: office@aluminarte.eu tel. +48 77 550 33 10 ul. Zbożowa 25, 45-837 Opole PL

www.aluminarte.eu