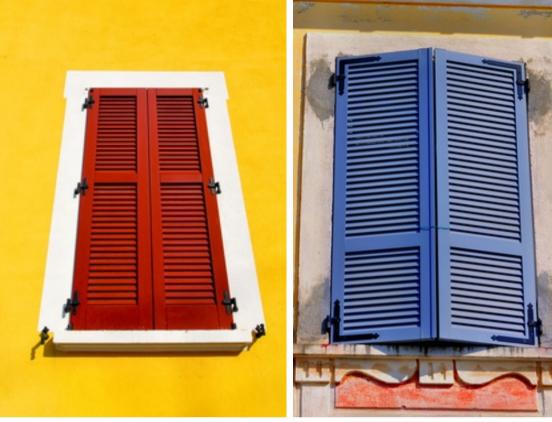

### ALUMINIUM WINDOW SHUTTERS - SYSTEM

We have a huge pleasure to present you ALUMINARTE – original and complete system of aluminium window shutters, to fulfill your dream of elegant, functional windows.

ALUMINARTE technologie ensures durable and aesthetic solutions, while maintaining reasonable prices. Capabilities offered by the aluminum allow to produce shutters of any color from the range of RAL. We can also achieve the effect of wood structure. This type of shutters looks very effectively and naturally.