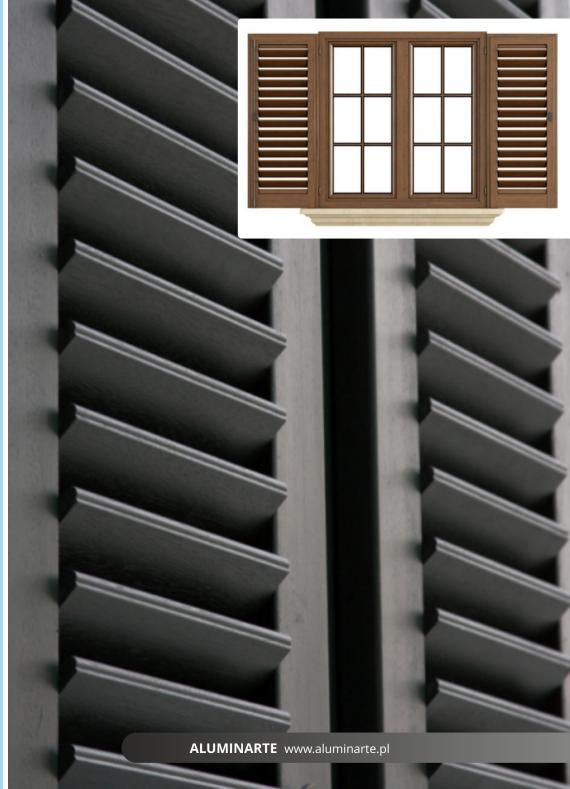

ALUMINARTE technologie ensures durable and aesthetic solutions, while maintaining reasonable prices. Capabilities offered by the aluminum allow to produce shutters of any color from the range of RAL. We can also achieve the effect of wood structure. This type of shutters looks very effectively and naturally.

The only limitation is the imagination of customers.

ALUMINARTE system allows the execution of the framework and frameless window shutters, a full range of sizes. Our products can be equipped with adjustable filling (moving slat) or permanent (fixed slat).