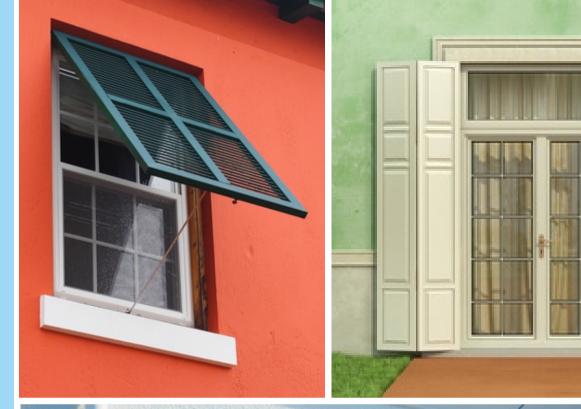

moving slat

frameless window shutters

framework window shutters

None of applied solutions do not limit the scope of possibilities – we produce single, double or multisash shutters. Regardless of other parameters, ALUMINARTE can offer sliding, folding, tilting or tiltturn shutters.

single window shutters

Sliding window shutter

Please contact us, we will process any of your needs and dispel doubts. ALUMINARTE is a trustworthy partner, shutters offered by us meet the highest standards.