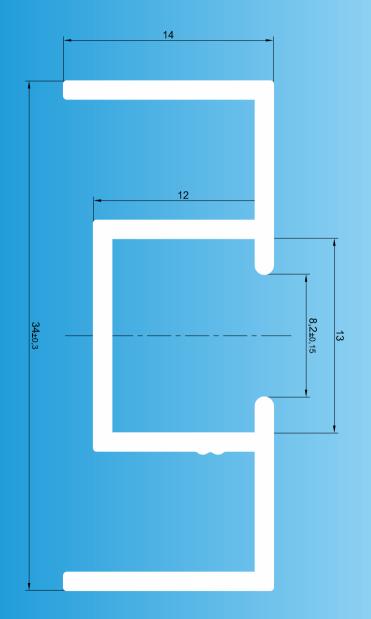

moving slat



frameless window shutters



framework window shutters

None of applied solutions do not limit the scope of possibilities – we produce single, double or multisash shutters. Regardless of other parameters, ALUMINARTE can offer sliding, folding, tilting or tiltturn shutters.



single window shutters





Sliding window shutter

Please contact us, we will process any of your needs and dispel doubts. ALUMINARTE is a trustworthy partner, shutters offered by us meet the highest standards.

### Frame shutter E3792









Frame shutter sash **E3793** 









# Mobile mullion of frame shutter **E3796**















# Mobile mullion of frameless shutter **E3802**



















Compensating profile of moving slat **E3799** 







# Mount of compensating profile **E3800**









Fixed slat **E3798** 











e-mail: office@aluminarte.eu tel. +48 77 550 33 10 ul. Zbożowa 25, 45-837 Opole PL

www.aluminarte.eu