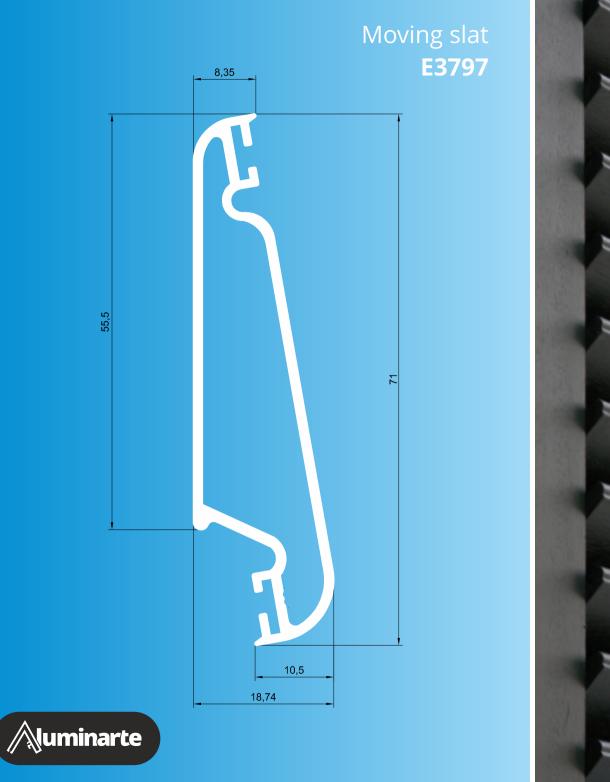

moving slat

frameless window shutters

framework window shutters

None of applied solutions do not limit the scope of possibilities – we produce single, double or multisash shutters. Regardless of other parameters, ALUMINARTE can offer sliding, folding, tilting or tiltturn shutters.